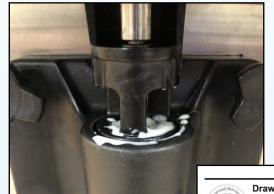

Contact your local Taylor distributor to enroll in a tune-up kit auto-ship program.

This is what happens when you don't replace the boot seal or when you don't apply enough lube during quarterly PMs.

This is what happens when you don't clean and lubricate the spinner shaft seal properly during cleaning cycles and replace quarterly.