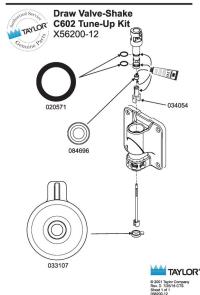

## **Quarterly Tune Up Kits**

To help ensure the Shake/Sundae machine will be ready to serve your customers, install a new Tune-up kit quarterly. Just like changing the oil in your automobile, preventive maintenance is necessary to maintain your equipment to its highest level of operation and efficiency for your customers and crew. In addition, preventative maintenance reduces costly repairs and equipment downtime.

Contact your local Taylor distributor to enroll in a tune-up kit auto-ship program.

This is what happens when you don't replace the boot seal or when you don't apply enough lube during quarterly PMs.

This is what happens when you don't clean and lubricate the spinner shaft seal properly during cleaning cycles and replace quarterly.